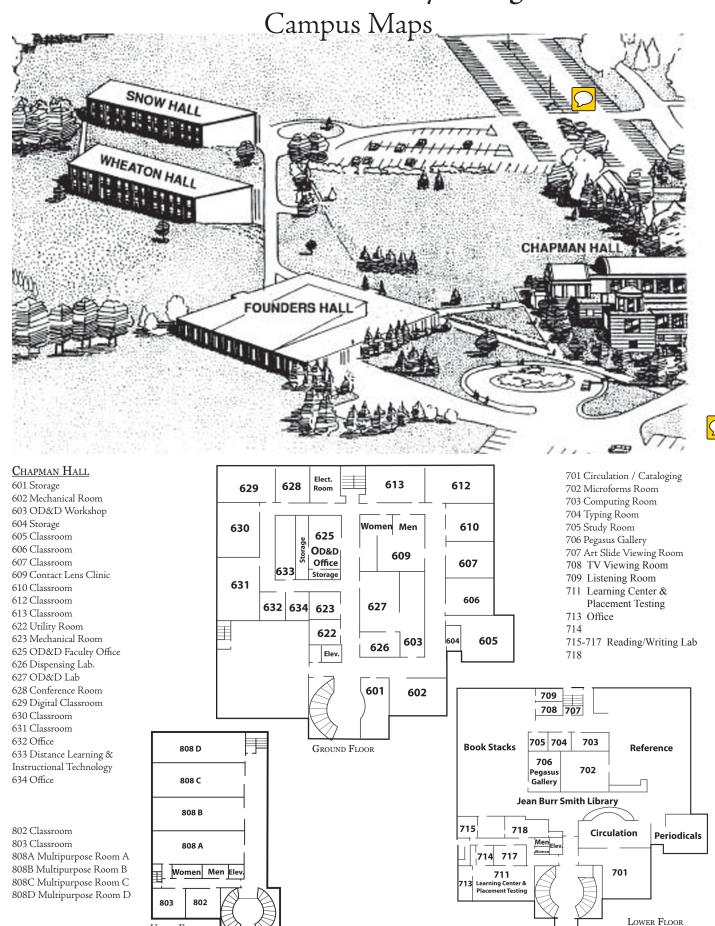

## FOUNDERS HALL

- 103 Conference Room
- 104 Continuing Education
- 105 President
- 105C Exec. Assistant to President
- 106 Dean of Administration, Finance & Planning
- 107 Dean of Learning & Student Development
- 108 Associate Dean of Learning & Student Development
- 113 Business Office
- 114 Loading Dock / Custodian
- 115 Human Resourses
- 116 Payroll Office
- 117 Kitchen
- 118 Cafeteria
- 119-121 Career Dev. & Counseling Center Disability Support Services
- 122 Student Activities
- 123 Student Activities
- 124 Foundation Office
- 127 Academic Support Services & Minority Affairs
- 131 CBIS / Allied Health
- 131A Institutional Advancement / Grant Writer
- 132 Financial Aid
- 133 Pump Room
- 135 Women's Lav.
- 136 Janitor
- 137 Men's Lav
- 138 Business Office Storage / Stock Room
- 139 Staff Women's
- 140 Staff Men's
- 141 Associate Director of Admissions
- 144 Mechanical Room
- 147 Information / Communication Center
- 148 Building Maintenance Supervisor
- 149 Bookstore
- 151 Admissions Director
- 152 Registrar
- 153 Admissions and Records
- 154 Student Lounge
- 155 Game Room

FM-1 Records Office Storage FM-2A Marketing & Public Relations

FM-2B Development, Research & Assessment College Career Pathways

FM-3 Staff Lounge