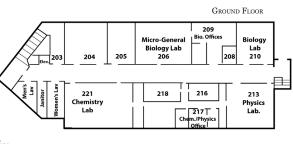

## WHEATON HALL

- 203 Mechanical Room
- 204 Classroom
- 205 Classroom
- 206 Microbiology Lab
- 208 Conference Room
- 209 Biology Office
- 210 Biology Lab
- 213 Physics Lab 214 Physics Prep.
- 216 Instrumentation Lab
- 217 Chemistry/Physics Office
- 218 Chemistry Storage
- 220 Chemistry Prep.
- 221 Chemistry Lab
- 223 Women's Lav.
- 224 Janitor
- 226 Men's Lav.