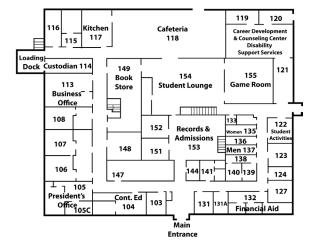

## FOUNDERS HALL

- 103 Conference Room
- 104 Continuing Education
- 105 President
- 105C Exec. Assistant to President
- 106 Dean of Administration, Finance & Planning
- 107 Dean of Learning & Student Development
- 108 Associate Dean of Learning & Student Development
- 113 Business Office
- 114 Loading Dock / Custodian
- 115 Human Resourses
- 116 Payroll Office
- 117 Kitchen
- 118 Cafeteria
- 119-121 Career Dev. & Counseling Center Disability Support Services
- 122 Student Activities
- 123 Student Activities
- 124 Foundation Office
- 127 Academic Support Services & Minority Affairs
- 131 CBIS / Allied Health
- 131A Institutional Advancement / Grant Writer
- 132 Financial Aid
- 133 Pump Room
- 135 Women's Lav.
- 136 Janitor
- 137 Men's Lav
- 138 Business Office Storage / Stock Room
- 139 Staff Women's
- 140 Staff Men's
- 141 Associate Director of Admissions
- 144 Mechanical Room
- 147 Information / Communication Center
- 148 Building Maintenance Supervisor
- 149 Bookstore
- 151 Admissions Director
- 152 Registrar
- 153 Admissions and Records
- 154 Student Lounge
- 155 Game Room