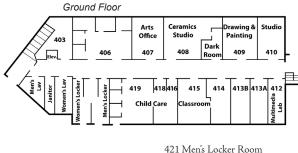

- 403 Mechanical Room
- 406 Classroom 407 Art Office
- 408 Sculpture Studio/
- Dark Room
- 409 Drawing & Painting Studio
- 410 Studio
- 412 Multimedia Lab
- 413 Classroom
- 414 Adjunct Faculty Office
- 415 Classroom
- 416 Child Care
- 418 Director, Child Care
- Service
- 419 Child Care