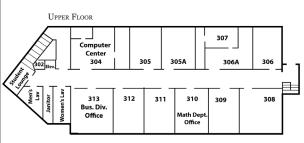

304 Information

Technology Department

305 Open Computer Lab

305A Computer

Classroom

306 Computer Classroom

306A Media Services

307 Business Office

Technology

308 Computer Classroom

309 Classroom

310 Math Dept. Office

311 Classroom

312 Classroom

313 Business Division

Office

315 Women's Lav.

316 Janitor

318 Men's Lav.