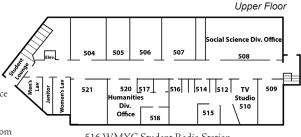

## Snow Hall

- 502 Storage
- 503 Student Lounge
- 504 Classroom 505 Classroom
- 506 Classroom
- 507 Classroom
- 508 Social Science Div. Office
- 509 Classroom
- 510 TV Studio
- 512 TV Studio Control Room
- 514 Broadcast Communications Productions
- 515 Broadcast Communications Office

- 516 WMXC Student Radio Station
- 517 Conference Room
- 518 Foreign Language Office 520 Humanities Division Office
- 521 Classroom
- 525 Women's Lav.
- 526 Janitor 528 Men's Lav.

- 421 Men's Locker Room 426 Hot Water Heater
- 427 Women's Locker Room
- 430 Women's Lav.
- 431 Janitor
- 433 Men's Lav.